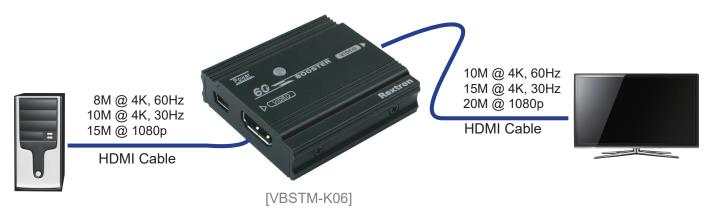

## Connection Pattern

## Overview

The 4K HDMI 2.0 Booster Up to 18 Meters, VBSTM-K06, Compensates Long HDMI 2.0 Cable Introduced Signal Loss and Allowing Longer Distance Transmission without Compromise.

\*Above video resolution and extension distance are based on a single HDMI cable without cascade.