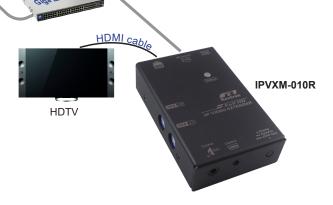

#### NOTE:

IPVXM-010L

ADMI cable

## **Ordering Information**

| Model             | Туре                                               |  |
|-------------------|----------------------------------------------------|--|
| IPVXM-M010 (Pair) | Sender Unit and Receiver Unit                      |  |
| IPVXM-010L        | Sender Unit                                        |  |
| IPVXM-010R        | Receiver Unit                                      |  |
| IPVXM-012L        | Sender Unit with local output                      |  |
| IPVXM-M012 (Pair) | Sender Unit with local output<br>and Receiver Unit |  |