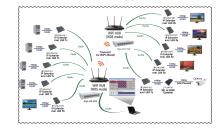

#### Wi-Fi & Multi to Multi application

<sup>\*\* 3</sup> levels of Switch Hub can be Daisy-chained for system expansion, and each switch hub can have 100 meters extension.